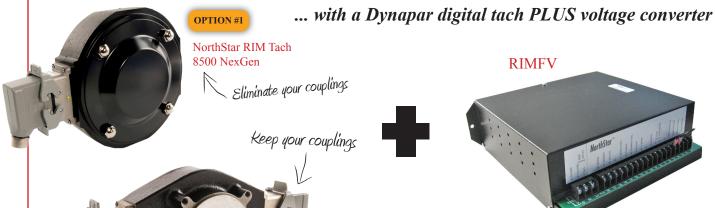

Our retrofit package offers 2 options that are **RELIABLE** and EASY to install! Both packages include NorthStar digital tachometers that accommodate your mounting requirements.

Save TIME, Save MONEY, Save SPACE with Dynapar's Retrofit Options!

## REPLACE YOUR OLD ANALOG TACHOMETER...

OPTION #2

NorthStar RIM Tach

Contact us for more information: E: custserv@dynapar.com P: 1.800.873.8731