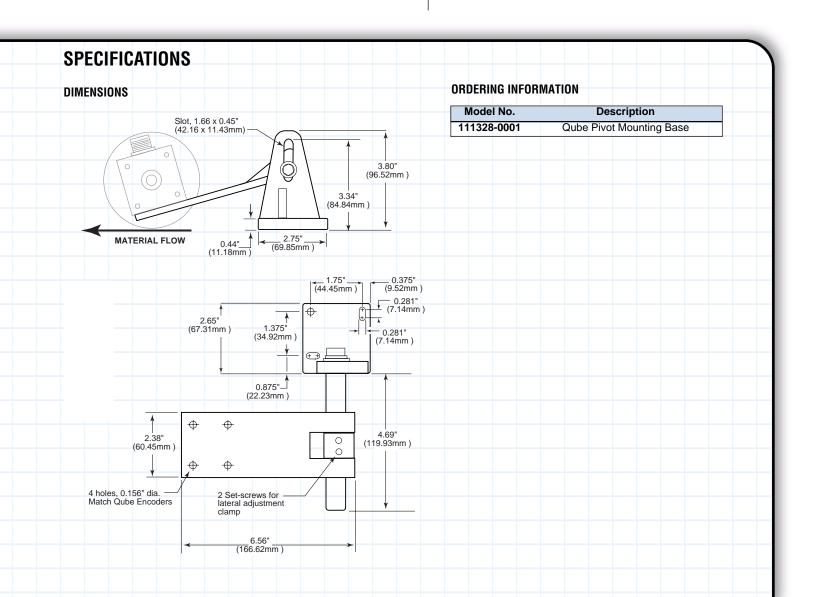

# **Key Features**

- Complete Mounting System with Hardware Included
- Single or Dual Wheel uses Same Mount
- Easy Machine Attachment
- Accepts Series 22 Qube Encoders

Encoder, cable and measuring wheels not included