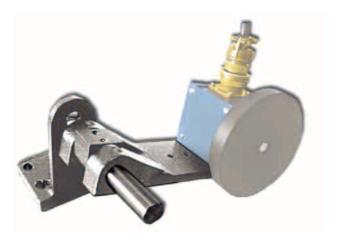

# **Qube Pivot Mounting Bracket**

# **Key Features**

- Complete Mounting System with Hardware Included
- Single or Dual Wheel uses Same Mount
- Easy Machine Attachment
- Accepts Series 22 Qube Encoders

Encoder, cable and measuring wheels not included