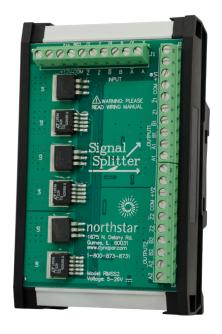

## RIM SS2

## RIM SS2 Signal Splitter

## **Key Features**

- Eliminates the Expense and Maintenance of **Two Separate Encoders**
- Optically Isolated Outputs can be Sent to a Motor Drive and a Display at the Same Time
- Compatible with Virtually Every Incremental Digital Encoder
- **Combats Long Distance and Electrical** Interference Problems