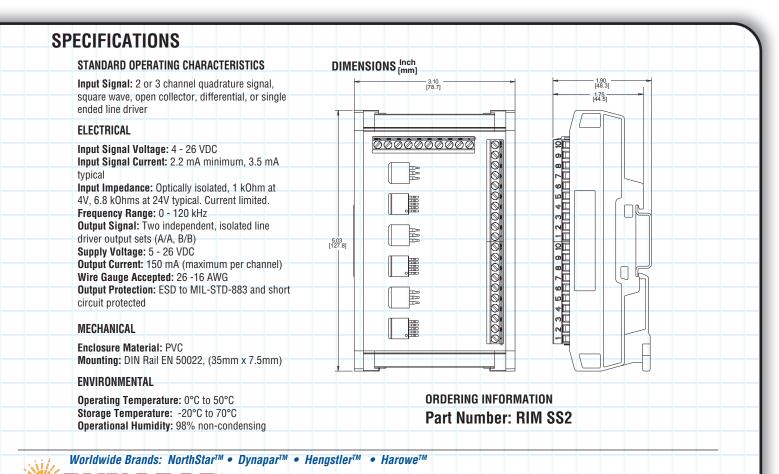

## RIM SS2

## NorthStar<sup>™</sup> brand

## RIM SS2 Signal Splitter

## **Key Features**

- Eliminates the Expense and Maintenance of **Two Separate Encoders**
- Optically Isolated Outputs can be Sent to a Motor Drive and a Display at the Same Time
- Compatible with Virtually Every Incremental Digital Encoder
- **Combats Long Distance and Electrical** Interference Problems





**INNOVATION - CUSTOMIZATION - DELIVERY** WWW.DYNAPAR.COM Headquarters: 1675 Delany Road • Gurnee, IL 60031-1282 • USA

Tel.: +1.800.873.8731 Fax: +1.847.662.4150

**Customer Service:** 

custserv@dynapar.com

**Technical Support** 

Tel.: +1.800.234.8731 Fax: +1.847.662.4150 dynapar.techsupport@dynapar.com **European Sales Representitive** Hengstler GmbH Uhlandstrasse 49, 78554 Aldingen

Germany www.hengstler.com

NorthStar™ brand is a trademark of DYNAPAR. All rights reserved. Document No.: 702932-0001, Rev. B ©2016 DYNAPAR